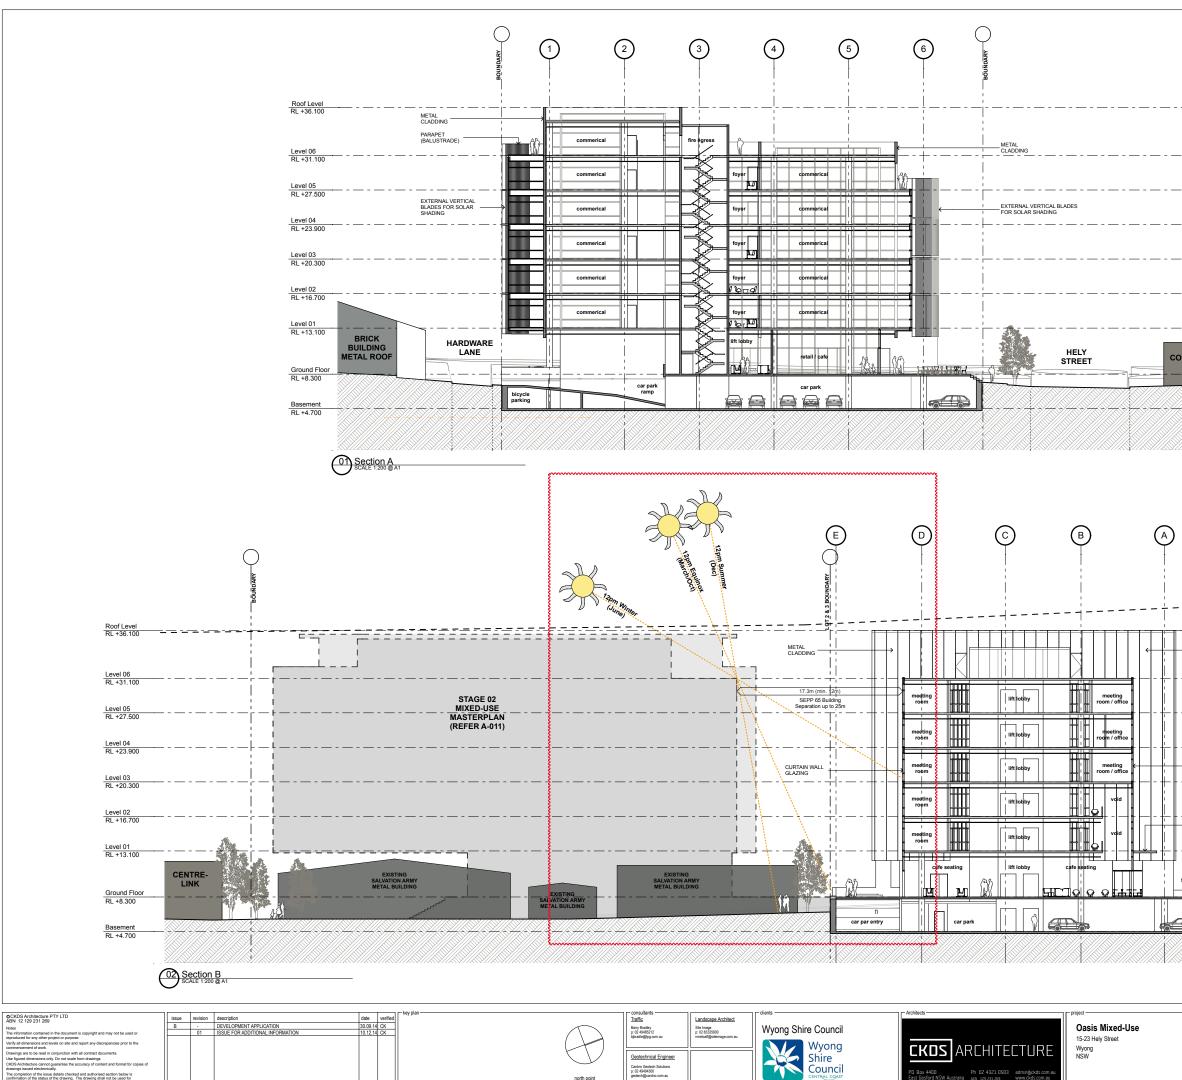

north poin

n below is

|         |         |      | Roof Level<br>RL +36.100  |
|---------|---------|------|---------------------------|
| -       |         |      | Level 06<br>RL +31.100    |
| -       | _       |      | Level 05<br>RL +27.500    |
| -       | _       |      | Level 04<br>RL +23.900    |
| -       |         |      | Level 03<br>RL +20.300    |
| -       | _       |      | Level 02<br>RL +16.700    |
| -       | _       |      | Level 01<br>RL +13.100    |
| JF<br>- | RТН<br> | OUSE | Ground Floor<br>RL +8.300 |

Basement RL +4.700

|                   |                                        | Ţ                                                                                                                                                                                                                                                                                                                                                                                                                                                                                                                                                                                                                                                                                                                                                                                                                                                                                                                                                                                                                                                                                                                                                                                                                                                                                                                                                                                                                                                                                                                                                                                                                                                                                                                                                                                                                                                                                                                                                                                                                                                                                                                                                                                                                                                                                                                                                                                                                                                                                                                                                                                                                                                                                                                                                                 |
|-------------------|----------------------------------------|-------------------------------------------------------------------------------------------------------------------------------------------------------------------------------------------------------------------------------------------------------------------------------------------------------------------------------------------------------------------------------------------------------------------------------------------------------------------------------------------------------------------------------------------------------------------------------------------------------------------------------------------------------------------------------------------------------------------------------------------------------------------------------------------------------------------------------------------------------------------------------------------------------------------------------------------------------------------------------------------------------------------------------------------------------------------------------------------------------------------------------------------------------------------------------------------------------------------------------------------------------------------------------------------------------------------------------------------------------------------------------------------------------------------------------------------------------------------------------------------------------------------------------------------------------------------------------------------------------------------------------------------------------------------------------------------------------------------------------------------------------------------------------------------------------------------------------------------------------------------------------------------------------------------------------------------------------------------------------------------------------------------------------------------------------------------------------------------------------------------------------------------------------------------------------------------------------------------------------------------------------------------------------------------------------------------------------------------------------------------------------------------------------------------------------------------------------------------------------------------------------------------------------------------------------------------------------------------------------------------------------------------------------------------------------------------------------------------------------------------------------------------|
|                   | METAL CLADDING                         | Roof Level<br>RL +36.100                                                                                                                                                                                                                                                                                                                                                                                                                                                                                                                                                                                                                                                                                                                                                                                                                                                                                                                                                                                                                                                                                                                                                                                                                                                                                                                                                                                                                                                                                                                                                                                                                                                                                                                                                                                                                                                                                                                                                                                                                                                                                                                                                                                                                                                                                                                                                                                                                                                                                                                                                                                                                                                                                                                                          |
| — - —             |                                        | Level 06<br>RL +31.100                                                                                                                                                                                                                                                                                                                                                                                                                                                                                                                                                                                                                                                                                                                                                                                                                                                                                                                                                                                                                                                                                                                                                                                                                                                                                                                                                                                                                                                                                                                                                                                                                                                                                                                                                                                                                                                                                                                                                                                                                                                                                                                                                                                                                                                                                                                                                                                                                                                                                                                                                                                                                                                                                                                                            |
|                   |                                        | Level 05<br>RL +27.500                                                                                                                                                                                                                                                                                                                                                                                                                                                                                                                                                                                                                                                                                                                                                                                                                                                                                                                                                                                                                                                                                                                                                                                                                                                                                                                                                                                                                                                                                                                                                                                                                                                                                                                                                                                                                                                                                                                                                                                                                                                                                                                                                                                                                                                                                                                                                                                                                                                                                                                                                                                                                                                                                                                                            |
|                   | CURTAIN WALL                           | Level 04<br>RL +23.900                                                                                                                                                                                                                                                                                                                                                                                                                                                                                                                                                                                                                                                                                                                                                                                                                                                                                                                                                                                                                                                                                                                                                                                                                                                                                                                                                                                                                                                                                                                                                                                                                                                                                                                                                                                                                                                                                                                                                                                                                                                                                                                                                                                                                                                                                                                                                                                                                                                                                                                                                                                                                                                                                                                                            |
| — - —  <br>       | GLZING                                 | Level 03<br>RL +20.300                                                                                                                                                                                                                                                                                                                                                                                                                                                                                                                                                                                                                                                                                                                                                                                                                                                                                                                                                                                                                                                                                                                                                                                                                                                                                                                                                                                                                                                                                                                                                                                                                                                                                                                                                                                                                                                                                                                                                                                                                                                                                                                                                                                                                                                                                                                                                                                                                                                                                                                                                                                                                                                                                                                                            |
|                   | ENTRY CANOPY                           | Level 02<br>RL +16.700                                                                                                                                                                                                                                                                                                                                                                                                                                                                                                                                                                                                                                                                                                                                                                                                                                                                                                                                                                                                                                                                                                                                                                                                                                                                                                                                                                                                                                                                                                                                                                                                                                                                                                                                                                                                                                                                                                                                                                                                                                                                                                                                                                                                                                                                                                                                                                                                                                                                                                                                                                                                                                                                                                                                            |
|                   |                                        | Level 01<br>RL +13.100                                                                                                                                                                                                                                                                                                                                                                                                                                                                                                                                                                                                                                                                                                                                                                                                                                                                                                                                                                                                                                                                                                                                                                                                                                                                                                                                                                                                                                                                                                                                                                                                                                                                                                                                                                                                                                                                                                                                                                                                                                                                                                                                                                                                                                                                                                                                                                                                                                                                                                                                                                                                                                                                                                                                            |
| frontage {        |                                        | Ground Floor<br>RL +8.300                                                                                                                                                                                                                                                                                                                                                                                                                                                                                                                                                                                                                                                                                                                                                                                                                                                                                                                                                                                                                                                                                                                                                                                                                                                                                                                                                                                                                                                                                                                                                                                                                                                                                                                                                                                                                                                                                                                                                                                                                                                                                                                                                                                                                                                                                                                                                                                                                                                                                                                                                                                                                                                                                                                                         |
|                   |                                        | Basement<br>RL +4.700                                                                                                                                                                                                                                                                                                                                                                                                                                                                                                                                                                                                                                                                                                                                                                                                                                                                                                                                                                                                                                                                                                                                                                                                                                                                                                                                                                                                                                                                                                                                                                                                                                                                                                                                                                                                                                                                                                                                                                                                                                                                                                                                                                                                                                                                                                                                                                                                                                                                                                                                                                                                                                                                                                                                             |
| ¥7776\\$\$7776\\$ | 11631116311163111631116311163111631116 | Ground Floor<br>RL +8.300<br>Basement<br>RL +4.700<br>PC<br>RL +4.700<br>RL +4.7000<br>RL +4.700<br>RL +4.7000<br>RL +4.7000<br>RL +4.7000<br>RL +4.7000<br>RL +4.7000<br>RL +4.7000<br>RL +4.7000<br>RL |